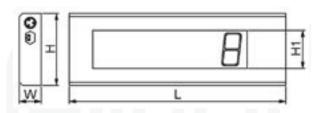

| Model | H<br>(mm/in) | H1<br>(mm/in) | L<br>(mm/in) | W<br>(mm/in) |
|-------|--------------|---------------|--------------|--------------|
| BD3   | 180 / 7.09   | 75 / 2.95     | 540 / 21.26  | 55 / 2.17    |
| BD5   | 260 / 10.24  | 125 / 4.92    | 780 / 30.71  | 58 / 2.28    |