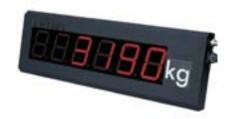

## OCSD Scoreboard BD

## **FEATURES**

- Dynamic scan flip-latching technology (BD3/5)
- High-lighted digital segment and broad eyesight with special optical filter film
- **Display character:** 6-bit LED with character height 75mm (BD3 steel housing)
- **Display character:** 6-bit LED with character height 125mm (BD5 steel housing)
- Temperature: -10~40°C
- Humility: ≤85%RH