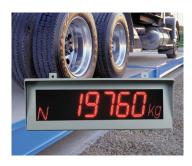

# Remote Display

- Construction

   Powder coated mild steel enclosure (IP65) with sun visor and fixed mounting brackets
- Power- 100VAC, 50/60Hz

 Display

 Double row ultra bright large 127 mm / 5", six digit LED display visible up to 46 m / 150'

#### Displays up to 999,999 or down to -99,999

Annunciator: kg, lb, G (gross), N (net)

Serial Port: RS-232, RS-485 with selection up to 14 protocols, three data formats and eight types of baud rates