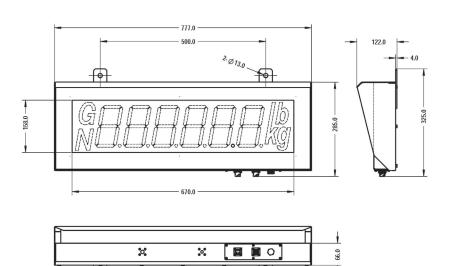

#### **Product Dimension:**

777 mm (L) x 122 mm (W) x 285 mm (H) 30.5" W x 4.8" L x 11" H

#### **Package Dimension:**

910 mm (L) x 470 mm (W) x 165 mm (H) 35.8" L x 18.5" W x 6.5" H