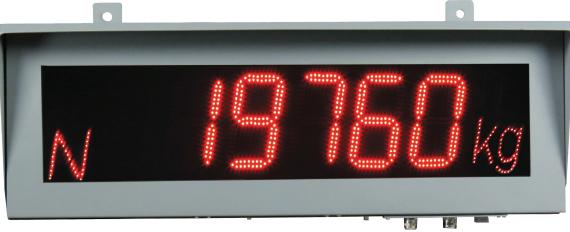

# Remote Display

- Construction

   Powder coated mild steel enclosure (IP65) with sun visor and fixed mounting brackets
- Power- 100VAC, 50/60Hz

 Display

 Double row ultra bright large 127 mm / 5", six digit LED display visible up to 46 m / 150'

#### Displays up to 999,999 or down to -99,999

Annunciator: kg, lb, G (gross), N (net)

Serial Port: RS-232, RS-485 with selection up to 14 protocols, three data formats and eight types of baud rates