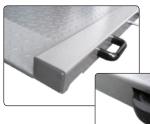

#### **FEATURES**

- Low profile for easy access
- Reinforced mild steel construction
- Anti-Skid diamond plate deck
- Integral ramps and live side rails
- Built-in casters for easy transport
- Handles for portability
- Top access junction box
- Adjustable load cell feet
- Four environmentally protected planar beam load cells
- Patented load cell design and overload checking
- 150% load cell overload rating
- High quality paint finish

#### PORTABILITY

The light weight R2 Series Drum Scale has two heavy duty handles and two casters built into the frame.

Need to move your scale? No problem. Pick it up and roll it. It's that easy!