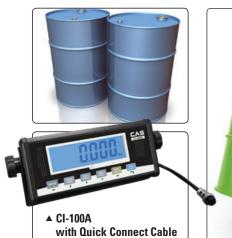

#### **OPTIONS**

- CI-100A Series Indicator with Quick Connect Cable
- Factory Calibration/Configuration

CAS USA Corporation Corporate Office 99 Murray Hill Parkway East Rutherford, NJ 07073 Tel: (201) 933-9002 Fax: (201) 933-9025 http://www.cas-usa.com

#### **OPTIONAL INDICATORS**

Use with any general industrial indicator capable of powering up to four (4) 350 ohm load cells or order with CAS optional Quick Connect hardware to simply interface to CAS CI-2001 Series, CI-200 Series, or CI-100A Indicators.