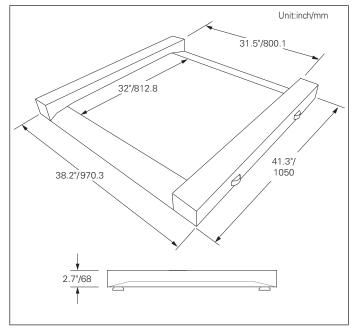

#### PLATFORM SPECIFICATIONS

| Model                   | R2-500                             | R2-1000         |
|-------------------------|------------------------------------|-----------------|
| Capacity                | 500 x 0.2 lbs                      | 1,000 x 0.5 lbs |
| Platform Size (inch/mm) | 31.5 x 32 x 1.8 / 800 x 812.8 x 46 |                 |
| Cable Length            | 10 ft - J-Box to Indicator         |                 |
| Overall Dimensions      | Inch: 38.2 (W) x 41.3 (D)          |                 |
|                         | mm: 970.3 (W) x 1050 (D) x 68 (H)  |                 |
| Operating Temp          | -10°C ~ 40°C / -14°F ~ 104°F       |                 |
| Product Weight          | 105.8 lbs / 48 kg                  |                 |

#### DIMENSIONS

Specifications are subject to change without prior notice