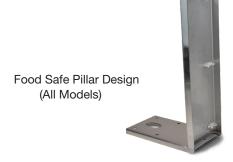

13.2lb x0.002lb 26.4lb x0.005lb 66lb x0.01lb

- · Stainless Steel Load Cell
- NEMA 6P / IP 68 on Ultra Models
- Backlit LCD Display
- Rechargeable Battery
- Food Safe Pillar Design

| Features                                                            | Benefits                                                                        |  |  |  |
|---------------------------------------------------------------------|---------------------------------------------------------------------------------|--|--|--|
| All stainless steel platform, pillar, indicator, load cell and base | Easy to clean for food processing or harsh environments / washdown resistant    |  |  |  |
| Open pillar design                                                  | Allows for thorough washdown with less chance of food particles remaining       |  |  |  |
| Heavy duty construction                                             | Will withstand harsh industrial operation                                       |  |  |  |
| Sealed electronics                                                  | Improved water and dust resistance                                              |  |  |  |
| Low profile                                                         | Easy to load and unload – platform only 3.7 inches / 95 mm high                 |  |  |  |
| Built-in rechargeable battery or external power adapter             | Portability – battery lasts a minimum of 100 hours (without backlight)          |  |  |  |
| Accumulation function                                               | Allows you to add together consecutive weights to arrive at a total             |  |  |  |
| Zero tracking                                                       | Assures that you always start weighing at zero                                  |  |  |  |
| Automatic power save                                                | Conserves battery power                                                         |  |  |  |
| Low battery indicator / charge status indicator                     | Alerts you to charge the battery, saving downtime                               |  |  |  |
| Easy calibration function                                           | Ensures accuracy                                                                |  |  |  |
| Adjustable stainless steel feet with rubber inserts                 | Scale remains level for accurate results on uneven working surfaces – anti-slip |  |  |  |
| Wide angle LCD display with backlight                               | Can be seen from a wide viewing angle                                           |  |  |  |