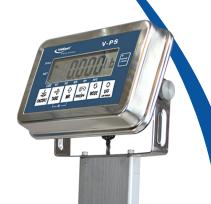

13.2lb x0.002lb 26.4lb x0.005lb 66lb x0.01lb

- · Stainless Steel Load Cell
- NEMA 6P / IP 68 on Ultra Models
- Backlit LCD Display
- Rechargeable Battery
- Food Safe Pillar Design