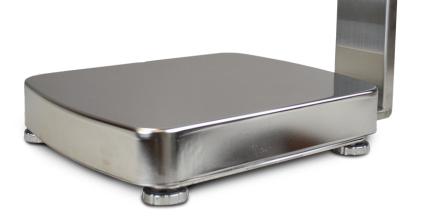

| Features                                                            | Benefits                                                                        |  |  |  |
|---------------------------------------------------------------------|---------------------------------------------------------------------------------|--|--|--|
| All stainless steel platform, pillar, indicator, load cell and base | Easy to clean for food processing or harsh environments / washdown resistant    |  |  |  |
| Open pillar design                                                  | Allows for thorough washdown with less chance of food particles remaining       |  |  |  |
| Heavy duty construction                                             | Will withstand harsh industrial operation                                       |  |  |  |
| Sealed electronics                                                  | Improved water and dust resistance                                              |  |  |  |
| Low profile                                                         | Easy to load and unload – platform only 3.7 inches / 95 mm high                 |  |  |  |
| Built-in rechargeable battery or external power adapter             | Portability – battery lasts a minimum of 100 hours (without backlight)          |  |  |  |
| Accumulation function                                               | Allows you to add together consecutive weights to arrive at a total             |  |  |  |
| Zero tracking                                                       | Assures that you always start weighing at zero                                  |  |  |  |
| Automatic power save                                                | Conserves battery power                                                         |  |  |  |
| Low battery indicator / charge status indicator                     | Alerts you to charge the battery, saving downtime                               |  |  |  |
| Easy calibration function                                           | Ensures accuracy                                                                |  |  |  |
| Adjustable stainless steel feet with rubber inserts                 | Scale remains level for accurate results on uneven working surfaces – anti-slip |  |  |  |
| Wide angle LCD display with backlight                               | Can be seen from a wide viewing angle                                           |  |  |  |