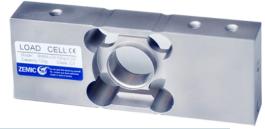

Fully Welded Hermetically Sealed Stainless Steel Load Cell (Ultra Models: 506GU, 512KU, 530KU)