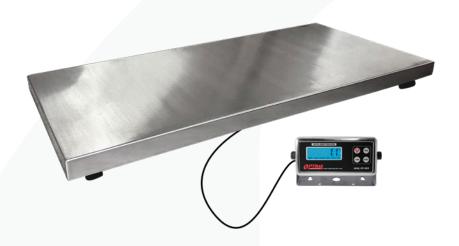

# **OP-922** STAINLESS STEEL VET SCALE

- Large durable stainless steel surface
- Low 2" profile platform lets animals easily step on and off
- Ideal for weighing dogs, goats, sheep and pigs
- Good alternative for weighing large boxes or crates
- Lightweight and portable; can be used on the floor or table top
- Anti-skid rubber mat included to prevent animals from slipping
- Load cell capacity is 2.2 times scale capacity for overload protection
- 20' heavy duty metal shielded quick connecting cable
- Includes LCD indicator with an adjustable wall or desk mount stand
- · Weighing units: Ib or kg
- Built-in RS232 communication port

#### **SPECIFICATIONS**

- MATERIAL: Stainless Steel
- OVERLOAD PROTECTION: 200%
- INDICATOR: OP-902, with LCD display
- POWER: AC/DC adapter
- CAPACITY: 1,000 lbs
- CABLE LENGTH: 20 ft
- **WARRANTY:** 1 year limited warranty

# CUSTOM SIZES AVAILABLE

| PART#  | CAPACITY                  | WEIGHING PLATFORM DIMS. | SHIP WT. |
|--------|---------------------------|-------------------------|----------|
| OP-922 | 1000 lb x 0.2 lb / 500 kg | 20" W x 43" L x 2" H    | 60 lbs   |