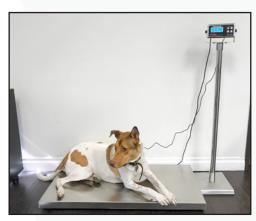

# **OP-922** STAINLESS STEEL VET SCALE

- Large durable stainless steel surface
- Low 2" profile platform lets animals easily step on and off
- Ideal for weighing dogs, goats, sheep and pigs
- Good alternative for weighing large boxes or crates
- Lightweight and portable; can be used on the floor or table top
- Anti-skid rubber mat included to prevent animals from slipping
- Load cell capacity is 2.2 times scale capacity for overload protection
- 20' heavy duty metal shielded quick connecting cable
- Includes LCD indicator with an adjustable wall or desk mount stand
- · Weighing units: Ib or kg
- Built-in RS232 communication port