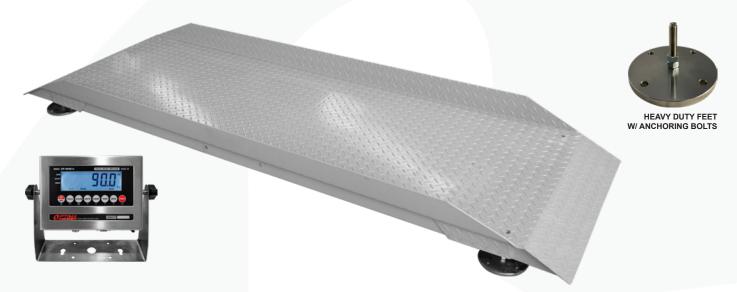

# **OP-929** ALLEYWAY SINGLE LIVESTOCK SCALE

#### **FEATURES**

- Long platform allows for the weighing large livestock
- Heavy duty to accommodate most animals
- Motion sensing technology for accurate animal weighing
- Built-in 6" ramps and 4" high side rails
- NEMA 4 stainless steel NTEP LCD indicator with a rechargeable battery
- NEMA 4 stainless steel junction box
- · Weatherproof option available

#### **SPECIFICATIONS**

- MATERIAL: Painted Steel
- $\bullet$  Overload protection: 200%
- INDICATOR: T900 NTEP approved
- **POWER:** AC/DC, built-in rechargeable battery (100 hrs)
- CAPACITY: 5,000 lbs
- RAMP LENGTH: 6 in
- SIDE RAILS: 4 in
- CABLE LENGTH: 20 ft
- WARRANTY: 1 year limited warranty
- APPROVALS: NTEP Pending

| PART#  | CAPACITY                 | PLATFORM DIMS.       | SHIP WT. |
|--------|--------------------------|----------------------|----------|
| OP-929 | 5000 lb x 1 lb / 2500 kg | 83" L x 30" W x 5" H | 350 lbs  |