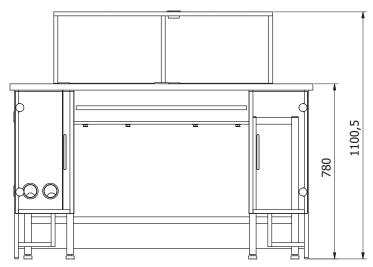

Total dimensions of the PSW/DUAL with platform for LCD display are: 1350×750×1100 mm.

# Dimensions:

Professional Weighing Table PSW

Professional Weighing Table PSW/DUAL