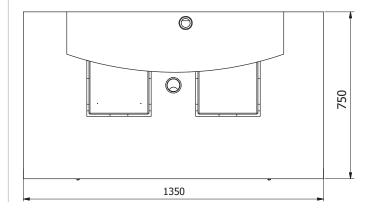

Total dimensions of the PSW/DUAL with platform for LCD display are: 1350×750×1100 mm.

# Dimensions:

Professional Weighing Table PSW

Professional Weighing Table PSW/DUAL