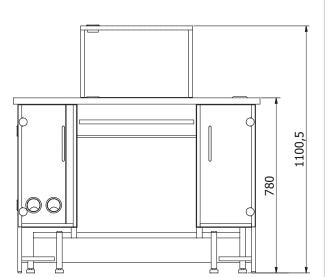

The anti-vibration table is made of powder coated mild steel. The stone top is a granite plate with dimensions  $410 \times 270 \times 115$  mm.

Total dimensions of the PSW with platform for LCD display are: 1100×750×1100 mm.

# Dimensions:

Professional Weighing Table PSW

Professional Weighing Table PSW/DUAL