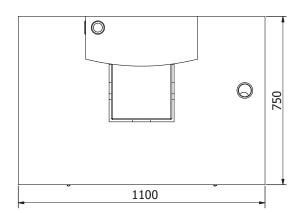

The anti-vibration table is made of powder coated mild steel. The stone top is a granite plate with dimensions  $410 \times 270 \times 115$  mm.

Total dimensions of the PSW with platform for LCD display are: 1100×750×1100 mm.

# Dimensions:

Professional Weighing Table PSW

Professional Weighing Table PSW/DUAL