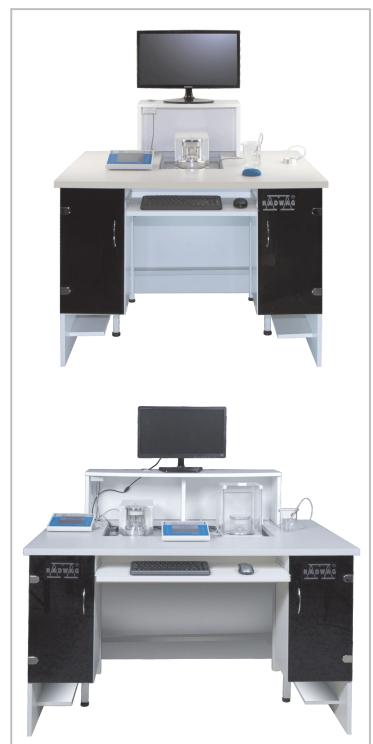

### Mechanical design:

Two workstation types available:

- Professional PSW single weighing workstation,
- Professional **PSW duble** weighing workstation.

The professional weighing table comprises two elements: a table with lockers, and an anti-vibration table with a stone top.

The desk is made of MDF plate. It is equipped with two lockers and a sliding shelf for computer, mouse and keyboard installation. The table provides area for uninterruptible placing power supply UPS or a power strip. In the rear of the countertop there is a platform for placing a LCD display.

### The professional weighing table can be equipped with:

- · Ambient conditions module;
- · Computer;
- · Liquid extracting kit;
- · Automatic pipettes with computer software "Pipettes";
- · Analytical balances;
- · Microbalances.