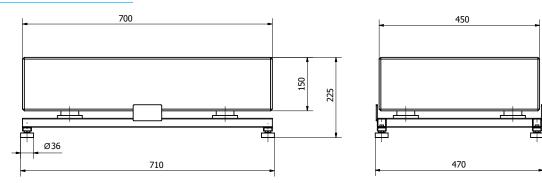

# Technical Specifications

|                      | SAL/STONE/C                                             | SAL/STONE/H                                             | SA/APP/C                                                | SA/APP/H                                                 |
|----------------------|---------------------------------------------------------|---------------------------------------------------------|---------------------------------------------------------|----------------------------------------------------------|
| Lenght               | 1000 mm                                                 | 1000 mm                                                 | 700 mm                                                  | 700 mm                                                   |
| Width                | 650 mm                                                  | 650 mm                                                  | 450 mm                                                  | 450 mm                                                   |
| Height               | 815 mm                                                  | 815 mm                                                  | 225 mm                                                  | 225 mm                                                   |
| Top thickness        | 115 mm                                                  | 115 mm                                                  | 150 mm                                                  | 150 mm                                                   |
| Granite top weight   | ~ 190 kg                                                | ~ 190 kg                                                | ~ 155 kg                                                | ~ 155 kg                                                 |
| Total table weight   | ~ 215 kg                                                | ~ 215 kg                                                | ~ 180 kg                                                | ~ 180 kg                                                 |
| Gross weight         | ~ 225 kg<br>+ transport pallet weight<br>(approx. 25kg) | ~ 225 kg<br>+ transport pallet weight<br>(approx. 25kg) | ~ 190 kg<br>+ transport pallet weight<br>(approx. 25kg) | ~ 190 kg<br>+ transport pallet weight<br>(approx. 25kg)) |
| Material             | Polished granite / powder<br>coated steel               | Polished granite / stainless<br>steel                   | Polished granite / powder<br>coated steel               | Polished granite / stainless<br>steel                    |
| Packaging dimensions | 1000x650x800mm<br>+ transport pallet                    | 1000x650x800mm<br>+ transport pallet                    | 700x4500x225 mm<br>+ transport pallet                   | 700x4500x225 mm<br>+ transport pallet                    |

# Dimensions

#### SA/APP