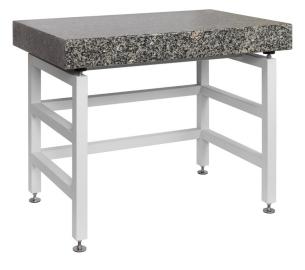

# Granite Anti-Vibration Tables

Anti-vibration weighing tables for precise weighing in laboratory and industry.

SAL/STONE/H

SA/APP/C

SA/APP/H

#### Anti-Vibration Construction

Granite top on a stainless steel construction enables convenient operation and eliminates ground vibrations that may influence measurement accuracy.

#### **Base Temperature**

The top ensures stable temperature of the base and the highest accuracy and repeatability of measurements.