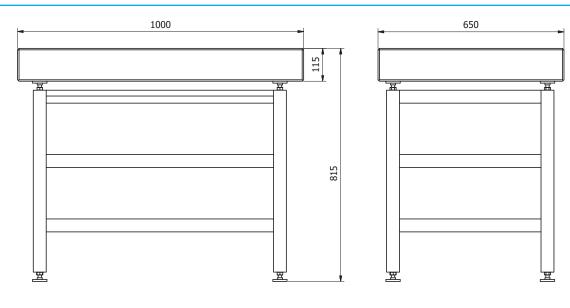

# Technical Specifications

|                      | SAL/STONE/C                                             | SAL/STONE/H                                             | SA/APP/C                                                | SA/APP/H                                                 |
|----------------------|---------------------------------------------------------|---------------------------------------------------------|---------------------------------------------------------|----------------------------------------------------------|
| Lenght               | 1000 mm                                                 | 1000 mm                                                 | 700 mm                                                  | 700 mm                                                   |
| Width                | 650 mm                                                  | 650 mm                                                  | 450 mm                                                  | 450 mm                                                   |
| Height               | 815 mm                                                  | 815 mm                                                  | 225 mm                                                  | 225 mm                                                   |
| Top thickness        | 115 mm                                                  | 115 mm                                                  | 150 mm                                                  | 150 mm                                                   |
| Granite top weight   | ~ 190 kg                                                | ~ 190 kg                                                | ~ 155 kg                                                | ~ 155 kg                                                 |
| Total table weight   | ~ 215 kg                                                | ~ 215 kg                                                | ~ 180 kg                                                | ~ 180 kg                                                 |
| Gross weight         | ~ 225 kg<br>+ transport pallet weight<br>(approx. 25kg) | ~ 225 kg<br>+ transport pallet weight<br>(approx. 25kg) | ~ 190 kg<br>+ transport pallet weight<br>(approx. 25kg) | ~ 190 kg<br>+ transport pallet weight<br>(approx. 25kg)) |
| Material             | Polished granite / powder<br>coated steel               | Polished granite / stainless<br>steel                   | Polished granite / powder<br>coated steel               | Polished granite / stainless<br>steel                    |
| Packaging dimensions | 1000x650x800mm<br>+ transport pallet                    | 1000x650x800mm<br>+ transport pallet                    | 700x4500x225 mm<br>+ transport pallet                   | 700x4500x225 mm<br>+ transport pallet                    |

# Dimensions

#### SAL/STONE