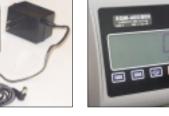

#### EASY TO READ DISPLAY

Just place the product on the platter and instantaneously read the weight on the display. Saves time and money.

#### PC COMMUNICATION FUNCTION

Includes PC or printer interface through RS-232 serial port

DISTRIBUTED BY