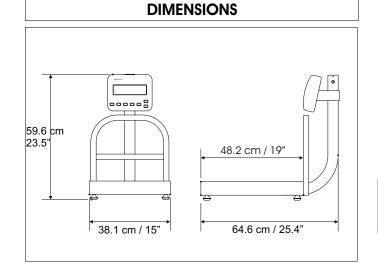

## Spec sheet

| LINE:    | RECEIVING SCALES         |
|----------|--------------------------|
| MODEL:   | EQB-50/100 & EQB-100/200 |
| PICTURE: |                          |

| USE                                                                                                                                |             | CAPACITIES AND DIMENSIONS |                  |                         |  |
|------------------------------------------------------------------------------------------------------------------------------------|-------------|---------------------------|------------------|-------------------------|--|
| Storage companies     Markets                                                                                                      | MODEL       | Capacity                  | Minimum division | Plate Dimensions        |  |
| <ul> <li>Shipping departments</li> <li>Supermarkets</li> <li>House hold suppliers</li> <li>Steel and aluminum foundries</li> </ul> | EQB-50/100  | 50 kg/100 lb              | 10 gr /0.02 lb   | 48 X 38 cm (19 X15" IN) |  |
| <ul> <li>Office suppliers</li> <li>Manufacturers</li> <li>Etc</li> </ul>                                                           | EQB-100/200 | 100 kg/200 lb             | 20 gr /0.05 lb   | 48 X 38 cm (19 X15" IN) |  |

# EQB-50/100 EQB-100/200 50 kg/100 lb 100 kg/200 lb

| 50 kg/100 lb      | 100 kg/200 lb                                                                                                                                                                                                                              |  |  |
|-------------------|--------------------------------------------------------------------------------------------------------------------------------------------------------------------------------------------------------------------------------------------|--|--|
| 0.01 kg/0.02 lb   | 0.02 gr/0.05 lb                                                                                                                                                                                                                            |  |  |
| Liquid cry:       | Liquid crystal display                                                                                                                                                                                                                     |  |  |
| Inclu             | Included                                                                                                                                                                                                                                   |  |  |
| 110v/60hz (220v   | 110v/60hz (220v/50 hz Optional)                                                                                                                                                                                                            |  |  |
| Inclu             | Included                                                                                                                                                                                                                                   |  |  |
| Opt               | Optional                                                                                                                                                                                                                                   |  |  |
| Included (200 hou | Included (200 hours approximmately)                                                                                                                                                                                                        |  |  |
| Inclu             | Included                                                                                                                                                                                                                                   |  |  |
| 38 x 48 cm        | 38 x 48 cm (15 x19" IN)                                                                                                                                                                                                                    |  |  |
| 25 kg/50 lb       | 50 kg/100 lb                                                                                                                                                                                                                               |  |  |
| -10 to 40 °C (    | -10 to 40 °C (14 to 104 °F)                                                                                                                                                                                                                |  |  |
| -20 to 50 °C      | -20 to 50 °C (-4 to 122 °F)                                                                                                                                                                                                                |  |  |
| 16.1 kg / 35.5 lb | 16.1 kg / 35.5 lb                                                                                                                                                                                                                          |  |  |
| 20.3 kg / 44.7 lb | 20.3 kg / 44.7 lb                                                                                                                                                                                                                          |  |  |
|                   | 0.01 kg/0.02 lb<br>Liquid cry<br>Inclu<br>110v/60hz (220x<br>Included (200 hou<br>Included (200 hou<br>Included (200 hou<br>Included (200 hou<br>Inclu<br>38 x 48 cm<br>25 kg/50 lb<br>-10 to 40 °C (<br>-20 to 50 °C<br>16.1 kg / 35.5 lb |  |  |