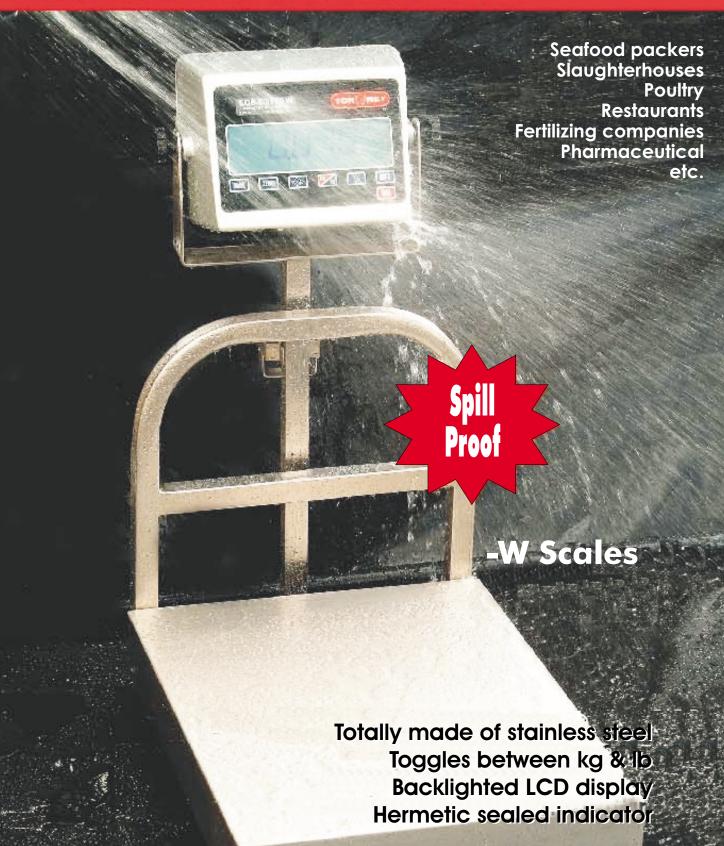

## SPILL PROOF ELECTRONIC SCALES

## HERMETICALLY SEALED INDICATOR

Indicator totally sealed to guarantee excellent performance in humid environments

Totally manufactured in high quality stainless steel, providing long lasting life.