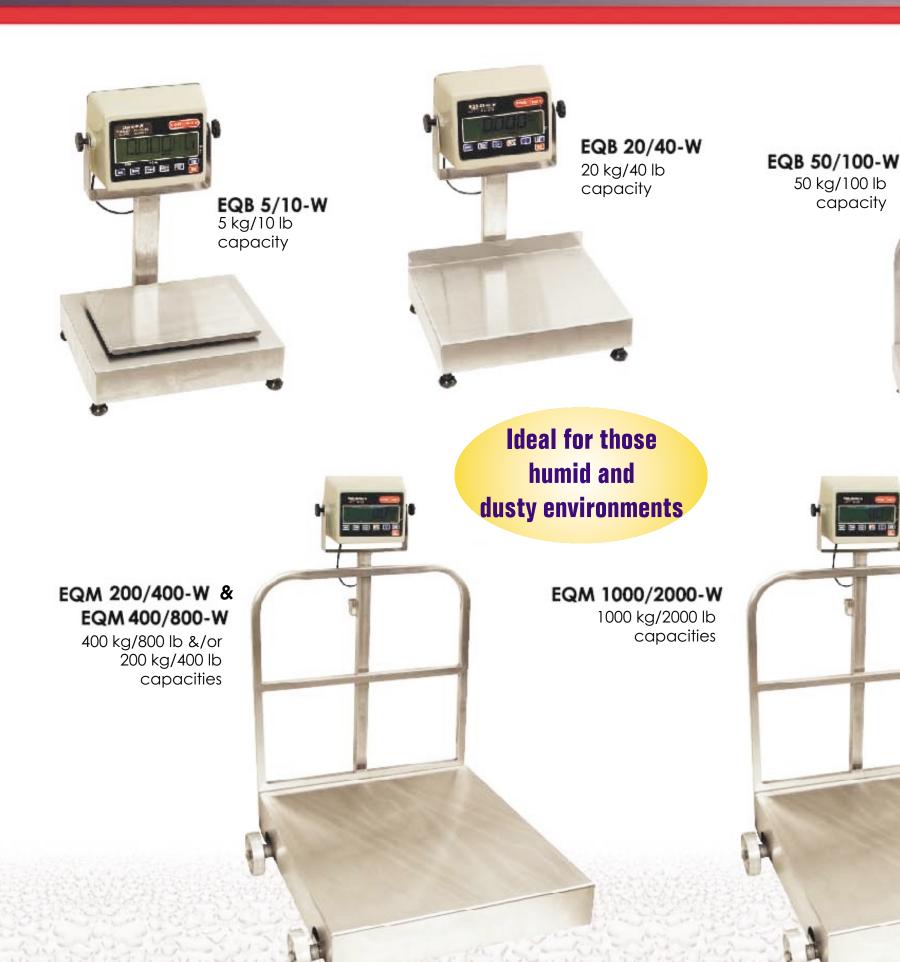

#### SPECIFICATIONS

|                       | EQB 5/10-W                                           | EQB 20/40-W                 | EQB 50/100-W                  | EQM 200/400-W                      | EQM 400/800-W  | EQM 1000/2000-W                |
|-----------------------|------------------------------------------------------|-----------------------------|-------------------------------|------------------------------------|----------------|--------------------------------|
| Capacity              | 5 kg/ 10 lb                                          | 20 kg/40 lb                 | 50 kg/100 lb                  | 200 kg/400 lb                      | 400 kg/800 lb  | 1,000 kg/2,000 lb              |
| Minimum division      | .001 kg/0.002 lb                                     | 0.005 kg/0.01 lb            | 0.01 kg/0.02 lb               | 0.05 kg/0.1 lb                     | 0.1 kg/0.2 lb  | 0.25 kg/0.5 lb                 |
| Display               | Alphanumeric liquid crystal display                  |                             |                               |                                    |                |                                |
| Back light            | Included                                             |                             |                               |                                    |                |                                |
| Power supply          | 110 v/60 Hz (220 v /50 Hz Optional)                  |                             |                               |                                    |                |                                |
| Power supply adapter  | Included                                             |                             |                               |                                    |                |                                |
| Battery               | Rechargeable Battery (Lasts 90 hours approximmately) |                             |                               |                                    |                |                                |
| Maximum tare          | 2.5 kg/ 5 lb                                         | 10 kg/20lb                  | 25 kg/50 lb                   | 100 kg/200 lb                      | 200 kg/ 400 lb | 500 kg/1000 lb                 |
| Operation temperature | -10 to 40 °C (14 to 104°F)                           |                             |                               |                                    |                |                                |
| Storage temperature   | -20 to 50°C (-4 to 122 °F)                           |                             |                               |                                    |                |                                |
| Plate dimensions      | 30.5 x 38 cm<br>12 x 15" IN                          | 30.5 x 38 cm<br>12 x 15" IN | 48.2 x 38.1 cm<br>15 x 19" IN | 80 cm x 68.58 cm<br>31.25 x 27" IN |                | 94 cmx 73 cm<br>37.25 x 29" IN |
| Net weight            | 10 kg/ 22.2 lb                                       | 10 kg/22.02 lb              | 18 kg/ 39.6 lb                | 78 kg/141 lb                       | 78 kg/141 lb   | 87 kg/196 lb                   |
| Shipping weight       | 12 kg/26.3 lb                                        | 12 kg/26.43 lb              | 19.6 kg/ 43.2 lb              | 95 kg/178.5 lb                     | 95 kg/178.5 lb | 110 kg/233.3 lb                |

# **PORTABLE AND RECHARGEABLE** to guarantee excellent performance in humid

These scales operate anywhere with a long lasting rechargeable battery (90 hrs approximately)

### **OPERATES ANYWHERE** (EQM-W MODELS)

Toggless between Kg & lb

The EQM-W scales operate anywhere with an AC adapter or a long lasting rechargeable battery (90 Hrs, approx.) And can be easily moved from here to there because of its convenient wheels.

Totally manufactured in high quality stainless steel, providing long lasting life.