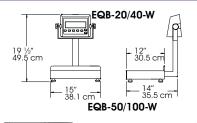

#### SPECIFICATIONS

|                       | EQB 5/10-W                                           | EQB 20/40-W                 | EQB 50/100-W                  | EQM 200/400-W                      | EQM 400/800-W  | EQM 1000/2000-W                |
|-----------------------|------------------------------------------------------|-----------------------------|-------------------------------|------------------------------------|----------------|--------------------------------|
| Capacity              | 5 kg/ 10 lb                                          | 20 kg/40 lb                 | 50 kg/100 lb                  | 200 kg/400 lb                      | 400 kg/800 lb  | 1,000 kg/2,000 lb              |
| Minimum division      | .001 kg/0.002 lb                                     | 0.005 kg/0.01 lb            | 0.01 kg/0.02 lb               | 0.05 kg/0.1 lb                     | 0.1 kg/0.2 lb  | 0.25 kg/0.5 lb                 |
| Display               | Alphanumeric liquid crystal display                  |                             |                               |                                    |                |                                |
| Back light            | Included                                             |                             |                               |                                    |                |                                |
| Power supply          | 110 v/60 Hz (220 v /50 Hz Optional)                  |                             |                               |                                    |                |                                |
| Power supply adapter  | Included                                             |                             |                               |                                    |                |                                |
| Battery               | Rechargeable Battery (Lasts 90 hours approximmately) |                             |                               |                                    |                |                                |
| Maximum tare          | 2.5 kg/ 5 lb                                         | 10 kg/20lb                  | 25 kg/50 lb                   | 100 kg/200 lb                      | 200 kg/ 400 lb | 500 kg/1000 lb                 |
| Operation temperature | -10 to 40 °C (14 to 104°F)                           |                             |                               |                                    |                |                                |
| Storage temperature   | -20 to 50°C (-4 to 122 °F)                           |                             |                               |                                    |                |                                |
| Plate dimensions      | 30.5 x 38 cm<br>12 x 15" IN                          | 30.5 x 38 cm<br>12 x 15" IN | 48.2 x 38.1 cm<br>15 x 19" IN | 80 cm x 68.58 cm<br>31.25 x 27" IN |                | 94 cmx 73 cm<br>37.25 x 29" IN |
| Net weight            | 10 kg/ 22.2 lb                                       | 10 kg/22.02 lb              | 18 kg/ 39.6 lb                | 78 kg/141 lb                       | 78 kg/141 lb   | 87 kg/196 lb                   |
| Shipping weight       | 12 kg/26.3 lb                                        | 12 kg/26.43 lb              | 19.6 kg/ 43.2 lb              | 95 kg/178.5 lb                     | 95 kg/178.5 lb | 110 kg/233.3 lb                |

## DIMENSIONS

95.8 cm / 37 3/4"

108.5 cm / 42 3/4"