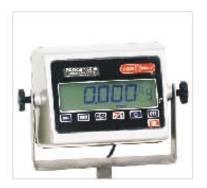

## HERMETICALLY SEALED INDICATOR

Indicator totally sealed to guarantee excellent performance in humid environments

### **OPTIONAL ACCESORIES**

PC Interface

Car lighter adapter

ALL INFORMATION IS SUBJECT TO CHANGE WITHOUT NOTICE

capacity

A backlight alphanumeric liquid crystal display enhance visibility even in dark areas.

### **DISPLAY FUNCTIONS**

-W Scales feature 5 display functions including tare function to obtain net weights, automatically subtracting the container's weight with only pressing a key.