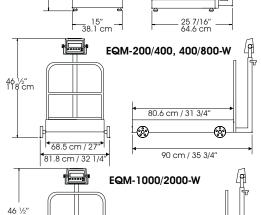

#### SPECIFICATIONS

|                       | EQB 5/10-W                                           | EQB 20/40-W                 | EQB 50/100-W                  | EQM 200/400-W                      | EQM 400/800-W  | EQM 1000/2000-W                |
|-----------------------|------------------------------------------------------|-----------------------------|-------------------------------|------------------------------------|----------------|--------------------------------|
| Capacity              | 5 kg/ 10 lb                                          | 20 kg/40 lb                 | 50 kg/100 lb                  | 200 kg/400 lb                      | 400 kg/800 lb  | 1,000 kg/2,000 lb              |
| Minimum division      | .001 kg/0.002 lb                                     | 0.005 kg/0.01 lb            | 0.01 kg/0.02 lb               | 0.05 kg/0.1 lb                     | 0.1 kg/0.2 lb  | 0.25 kg/0.5 lb                 |
| Display               | Alphanumeric liquid crystal display                  |                             |                               |                                    |                |                                |
| Back light            | Included                                             |                             |                               |                                    |                |                                |
| Power supply          | 110 v/60 Hz (220 v /50 Hz Optional)                  |                             |                               |                                    |                |                                |
| Power supply adapter  | Included                                             |                             |                               |                                    |                |                                |
| Battery               | Rechargeable Battery (Lasts 90 hours approximmately) |                             |                               |                                    |                |                                |
| Maximum tare          | 2.5 kg/ 5 lb                                         | 10 kg/20lb                  | 25 kg/50 lb                   | 100 kg/200 lb                      | 200 kg/ 400 lb | 500 kg/1000 lb                 |
| Operation temperature | -10 to 40 °C (14 to 104°F)                           |                             |                               |                                    |                |                                |
| Storage temperature   | -20 to 50°C (-4 to 122 °F)                           |                             |                               |                                    |                |                                |
| Plate dimensions      | 30.5 x 38 cm<br>12 x 15" IN                          | 30.5 x 38 cm<br>12 x 15" IN | 48.2 x 38.1 cm<br>15 x 19" IN | 80 cm x 68.58 cm<br>31.25 x 27" IN |                | 94 cmx 73 cm<br>37.25 x 29" IN |
| Net weight            | 10 kg/ 22.2 lb                                       | 10 kg/22.02 lb              | 18 kg/ 39.6 lb                | 78 kg/141 lb                       | 78 kg/141 lb   | 87 kg/196 lb                   |
| Shipping weight       | 12 kg/26.3 lb                                        | 12 kg/26.43 lb              | 19.6 kg/ 43.2 lb              | 95 kg/178.5 lb                     | 95 kg/178.5 lb | 110 kg/233.3 lb                |

## DIMENSIONS

95.8 cm / 37 3/4"

108.5 cm / 42 3/4"

### **OPERATES ANYWHERE** (EQM-W MODELS)

Toggless between Kg & lb

The EQM-W scales operate anywhere with an AC adapter or a long lasting rechargeable battery (90 Hrs, approx.) And can be easily moved from here to there because of its convenient wheels.