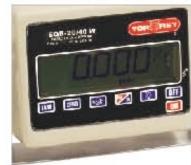

## HERMETICALLY SEALED INDICATOR

Indicator totally sealed to guarantee excellent performance in humid environments

### **OPTIONAL ACCESORIES**

PC Interface

Car lighter adapter

ALL INFORMATION IS SUBJECT TO CHANGE WITHOUT NOTICE

capacity

A backlight alphanumeric liquid crystal display enhance visibility even in dark areas.

### **DISPLAY FUNCTIONS**

-W Scales feature 5 display functions including tare function to obtain net weights, automatically subtracting the container's weight with only pressing a key.