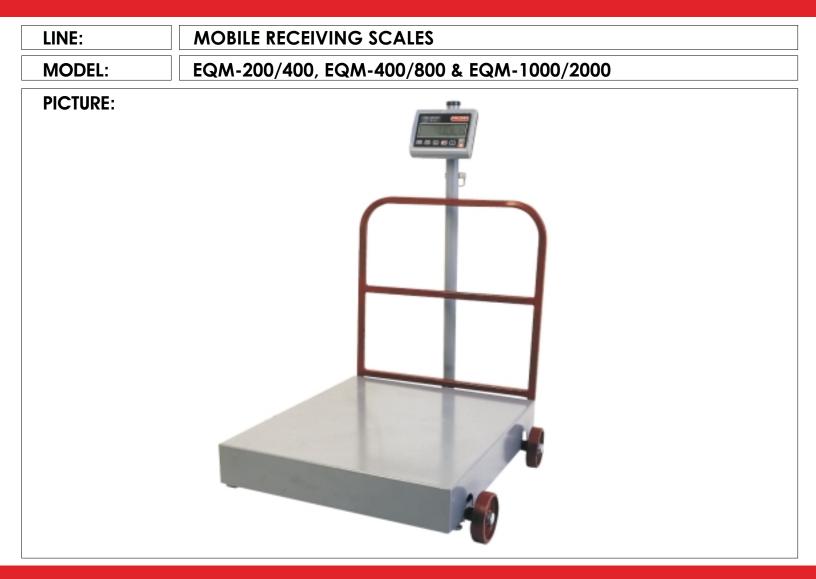

# LINE: MODEL:

# **MOBILE RECEIVING SCALES** EQM-200/400, EQM-400/800 & EQM-1000/2000