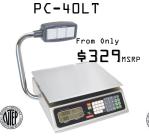

# Specifications

|                  | PC-40L   | PC-40LT        | PC-BOL       | PC80-LT  |
|------------------|----------|----------------|--------------|----------|
| Capacity         | 40 lb    | 40 lb          | 80 lb        | 80 lb    |
| Minimum Division | .Ol 1b   | .Ol 1b         | .02 lb       | .02 lb   |
| Maximum Tare     | 20 lb    | 20 lb          | 40 lb        | 40 lb    |
| Plate Dimensions | 11"×14"  | 11"X14"        | 11"×14"      | 11"×14"  |
| Net Weight       | 17 lbs   | 25.6 lbs       | 17 lbs       | 25.6 lbs |
| Shipping Weight  | 22.6 lbs | 28.2 lbs       | 22.6 lbs     | 28.2 lbs |
| Operating Temp   |          | 14 to 104°F (- | -10 to 40°C) |          |