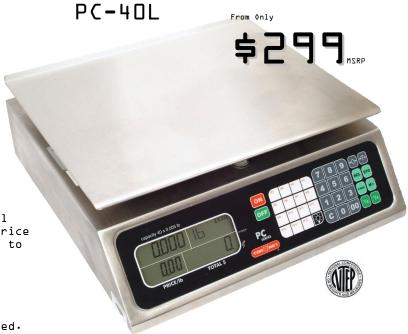

## PRICE COMPUTING SCALES

#### SOLID CONSTRUCTION

Featuring a stainless steel cabinet and platter, our price computing scales are built to last and easy to clean.

#### UNMATCHED ACCURACY

With precision to .Ol lbs, pricing mistakes are avoided. Back-mounted display is clearly visible to customers.

## VERSATILE & RELIABLE

With multiple display and programming options, our price computing scales will help expedite customer service.

A very affordable price computing scale, featuring stainless steel construction and reliability beyond compare...

# Specifications

|                  | PC-40L   | PC-40LT        | PC-BOL       | PC80-LT  |
|------------------|----------|----------------|--------------|----------|
| Capacity         | 40 lb    | 40 lb          | 80 lb        | 80 lb    |
| Minimum Division | .Ol 1b   | .Ol 1b         | .02 lb       | .02 lb   |
| Maximum Tare     | 20 lb    | 20 lb          | 40 lb        | 40 lb    |
| Plate Dimensions | 11"×14"  | 11"X14"        | 11"×14"      | 11"×14"  |
| Net Weight       | 17 lbs   | 25.6 lbs       | 17 lbs       | 25.6 lbs |
| Shipping Weight  | 22.6 lbs | 28.2 lbs       | 22.6 lbs     | 28.2 lbs |
| Operating Temp   |          | 14 to 104°F (- | -10 to 40°C) |          |